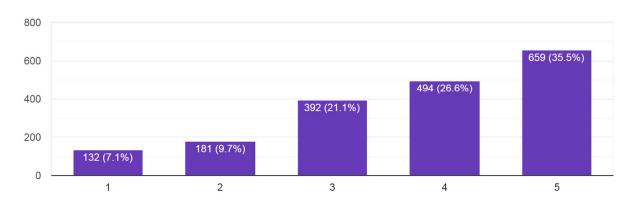

# **Analysis of Students Feedback Survey Responses**

#### Gender

1,848 responses



#### Infrastructure of the College



## Support and assistance of the College Office Staff

1,858 responses



## Support and assistance of the Laboratory Staff



# Completion of Syllabi in time

1,858 responses



## Support and assistance of the Library Staff.



## Collection of the books in the Library

1,858 responses



## Cleanliness and maintenance of the college premises



#### Greenery in the College Campus

1,858 responses



#### Student Teacher Interaction.



#### College Website

1,858 responses



## Functioning of Grievance Redressal Committee



#### Functioning of Discipline Committee

1,858 responses



## Girls Common room (only for female students)

1,129 responses



#### First aid facility

1,858 responses



## Drinking water facility



## Overall rating of the College