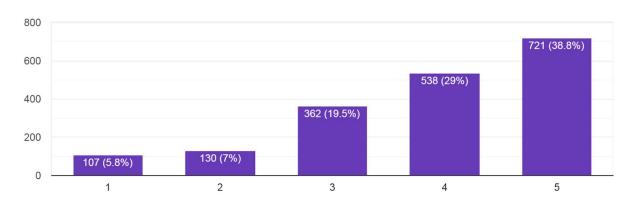

# **Analysis of Students Feedback Survey Responses**

#### Gender

1,848 responses



#### Infrastructure of the College



## Support and assistance of the College Office Staff

1,858 responses



## Support and assistance of the Laboratory Staff



# Completion of Syllabi in time

1,858 responses



## Support and assistance of the Library Staff.



## Collection of the books in the Library

1,858 responses



## Cleanliness and maintenance of the college premises



#### Greenery in the College Campus

1,858 responses



#### Student Teacher Interaction.



#### College Website

1,858 responses



## Functioning of Grievance Redressal Committee



#### Functioning of Discipline Committee

1,858 responses



## Girls Common room (only for female students)

1,129 responses



#### First aid facility

1,858 responses



## Drinking water facility



## Overall rating of the College