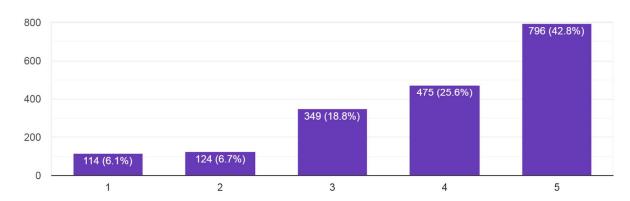

# **Analysis of Students Feedback Survey Responses**

#### Gender

1,848 responses



#### Infrastructure of the College



## Support and assistance of the College Office Staff

1,858 responses



## Support and assistance of the Laboratory Staff



# Completion of Syllabi in time

1,858 responses



## Support and assistance of the Library Staff.



## Collection of the books in the Library

1,858 responses



## Cleanliness and maintenance of the college premises



#### Greenery in the College Campus

1,858 responses



#### Student Teacher Interaction.



#### College Website

1,858 responses



## Functioning of Grievance Redressal Committee



#### Functioning of Discipline Committee

1,858 responses



## Girls Common room (only for female students)

1,129 responses



#### First aid facility

1,858 responses



## Drinking water facility



## Overall rating of the College