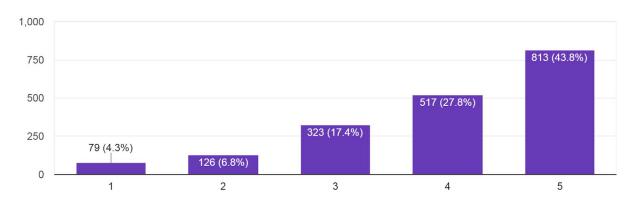

# **Analysis of Students Feedback Survey Responses**

#### Gender

1,848 responses



#### Infrastructure of the College



## Support and assistance of the College Office Staff

1,858 responses



## Support and assistance of the Laboratory Staff



# Completion of Syllabi in time

1,858 responses



## Support and assistance of the Library Staff.



## Collection of the books in the Library

1,858 responses



## Cleanliness and maintenance of the college premises



#### Greenery in the College Campus

1,858 responses



#### Student Teacher Interaction.



#### College Website

1,858 responses



## Functioning of Grievance Redressal Committee



#### Functioning of Discipline Committee

1,858 responses



## Girls Common room (only for female students)

1,129 responses



#### First aid facility

1,858 responses



## Drinking water facility



## Overall rating of the College