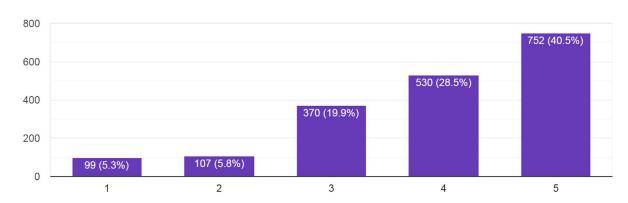

# **Analysis of Students Feedback Survey Responses**

#### Gender

1,848 responses



#### Infrastructure of the College



## Support and assistance of the College Office Staff

1,858 responses



## Support and assistance of the Laboratory Staff



# Completion of Syllabi in time

1,858 responses



## Support and assistance of the Library Staff.



## Collection of the books in the Library

1,858 responses



## Cleanliness and maintenance of the college premises



#### Greenery in the College Campus

1,858 responses



#### Student Teacher Interaction.



#### College Website

1,858 responses



## Functioning of Grievance Redressal Committee



#### Functioning of Discipline Committee

1,858 responses



## Girls Common room (only for female students)

1,129 responses



#### First aid facility

1,858 responses



## Drinking water facility



## Overall rating of the College