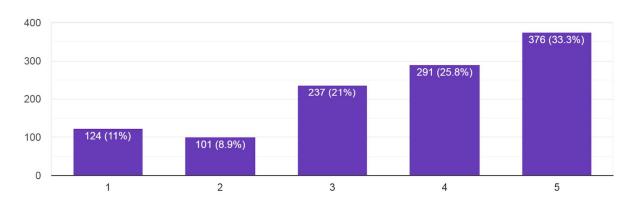

# **Analysis of Students Feedback Survey Responses**

#### Gender

1,848 responses



#### Infrastructure of the College



## Support and assistance of the College Office Staff

1,858 responses



## Support and assistance of the Laboratory Staff



# Completion of Syllabi in time

1,858 responses



## Support and assistance of the Library Staff.



## Collection of the books in the Library

1,858 responses



## Cleanliness and maintenance of the college premises



#### Greenery in the College Campus

1,858 responses



#### Student Teacher Interaction.



#### College Website

1,858 responses



## Functioning of Grievance Redressal Committee



#### Functioning of Discipline Committee

1,858 responses



## Girls Common room (only for female students)

1,129 responses



#### First aid facility

1,858 responses



## Drinking water facility



## Overall rating of the College