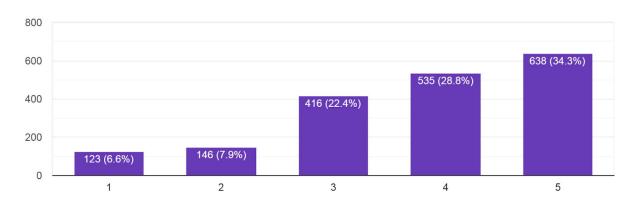

# **Analysis of Students Feedback Survey Responses**

#### Gender

1,848 responses



#### Infrastructure of the College



## Support and assistance of the College Office Staff

1,858 responses



## Support and assistance of the Laboratory Staff



# Completion of Syllabi in time

1,858 responses



## Support and assistance of the Library Staff.



## Collection of the books in the Library

1,858 responses



## Cleanliness and maintenance of the college premises



#### Greenery in the College Campus

1,858 responses



#### Student Teacher Interaction.



#### College Website

1,858 responses



## Functioning of Grievance Redressal Committee



#### Functioning of Discipline Committee

1,858 responses



## Girls Common room (only for female students)

1,129 responses



#### First aid facility

1,858 responses



## Drinking water facility



## Overall rating of the College