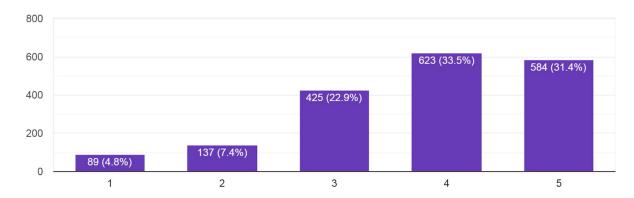

structure of the College



## Support and assistance of the College Office Staff

1,858 responses



## Support and assistance of the Laboratory Staff



# Completion of Syllabi in time

1,858 responses



## Support and assistance of the Library Staff.



## Collection of the books in the Library

1,858 responses



## Cleanliness and maintenance of the college premises



#### Greenery in the College Campus

1,858 responses



#### Student Teacher Interaction.



#### College Website

1,858 responses



## Functioning of Grievance Redressal Committee



#### Functioning of Discipline Committee

1,858 responses



## Girls Common room (only for female students)

1,129 responses



#### First aid facility

1,858 responses



## Drinking water facility



## Overall rating of the College