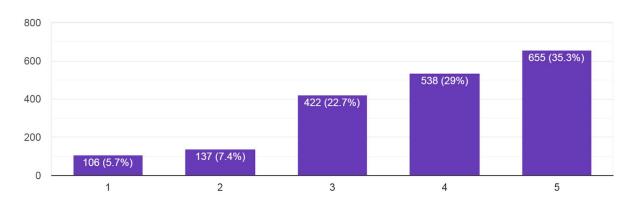

# **Analysis of Students Feedback Survey Responses**

#### Gender

1,848 responses



#### Infrastructure of the College



## Support and assistance of the College Office Staff

1,858 responses



## Support and assistance of the Laboratory Staff



# Completion of Syllabi in time

1,858 responses



## Support and assistance of the Library Staff.



## Collection of the books in the Library

1,858 responses



## Cleanliness and maintenance of the college premises



#### Greenery in the College Campus

1,858 responses



#### Student Teacher Interaction.



#### College Website

1,858 responses



## Functioning of Grievance Redressal Committee



#### Functioning of Discipline Committee

1,858 responses



## Girls Common room (only for female students)

1,129 responses



#### First aid facility

1,858 responses



## Drinking water facility



## Overall rating of the College