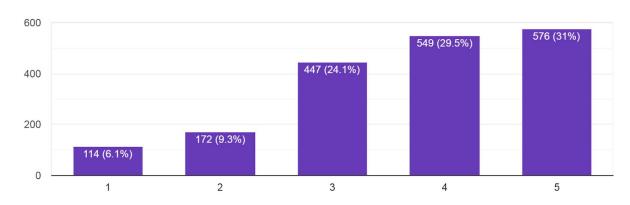

# **Analysis of Students Feedback Survey Responses**

#### Gender

1,848 responses



#### Infrastructure of the College



## Support and assistance of the College Office Staff

1,858 responses



## Support and assistance of the Laboratory Staff



# Completion of Syllabi in time

1,858 responses



## Support and assistance of the Library Staff.



## Collection of the books in the Library

1,858 responses



## Cleanliness and maintenance of the college premises



#### Greenery in the College Campus

1,858 responses



#### Student Teacher Interaction.



#### College Website

1,858 responses



## Functioning of Grievance Redressal Committee



#### Functioning of Discipline Committee

1,858 responses



## Girls Common room (only for female students)

1,129 responses



#### First aid facility

1,858 responses



## Drinking water facility



## Overall rating of the College