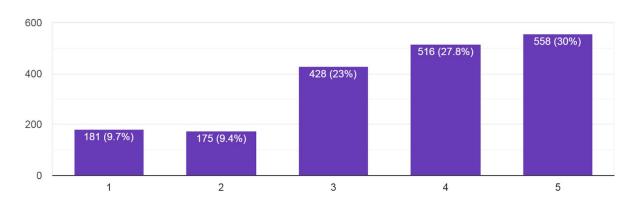

# **Analysis of Students Feedback Survey Responses**

#### Gender

1,848 responses



#### Infrastructure of the College



## Support and assistance of the College Office Staff

1,858 responses



## Support and assistance of the Laboratory Staff



# Completion of Syllabi in time

1,858 responses



## Support and assistance of the Library Staff.



## Collection of the books in the Library

1,858 responses



## Cleanliness and maintenance of the college premises



#### Greenery in the College Campus

1,858 responses



#### Student Teacher Interaction.



#### College Website

1,858 responses



## Functioning of Grievance Redressal Committee



#### Functioning of Discipline Committee

1,858 responses



## Girls Common room (only for female students)

1,129 responses



#### First aid facility

1,858 responses



## Drinking water facility



## Overall rating of the College