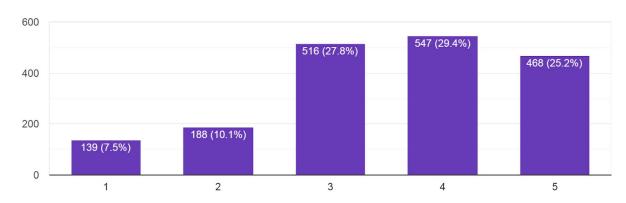

# **Analysis of Students Feedback Survey Responses**

#### Gender

1,848 responses



#### Infrastructure of the College



## Support and assistance of the College Office Staff

1,858 responses



## Support and assistance of the Laboratory Staff



# Completion of Syllabi in time

1,858 responses



## Support and assistance of the Library Staff.



## Collection of the books in the Library

1,858 responses



## Cleanliness and maintenance of the college premises



#### Greenery in the College Campus

1,858 responses



#### Student Teacher Interaction.



#### College Website

1,858 responses



## Functioning of Grievance Redressal Committee



#### Functioning of Discipline Committee

1,858 responses



## Girls Common room (only for female students)

1,129 responses



#### First aid facility

1,858 responses



## Drinking water facility



## Overall rating of the College