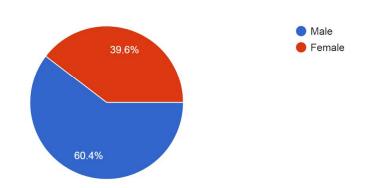

# **Analysis of Students Feedback Survey Responses**

#### Gender

1,848 responses



#### Infrastructure of the College



## Support and assistance of the College Office Staff

1,858 responses



## Support and assistance of the Laboratory Staff



# Completion of Syllabi in time

1,858 responses



## Support and assistance of the Library Staff.



## Collection of the books in the Library

1,858 responses



## Cleanliness and maintenance of the college premises



#### Greenery in the College Campus

1,858 responses



#### Student Teacher Interaction.



#### College Website

1,858 responses



## Functioning of Grievance Redressal Committee



#### Functioning of Discipline Committee

1,858 responses



## Girls Common room (only for female students)

1,129 responses



#### First aid facility

1,858 responses



## Drinking water facility



## Overall rating of t