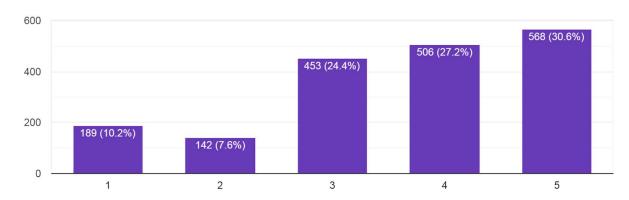

ack Survey Responses**

#### Gender

1,848 responses



#### Infrastructure of the College



## Support and assistance of the College Office Staff

1,858 responses



## Support and assistance of the Laboratory Staff



# Completion of Syllabi in time

1,858 responses



## Support and assistance of the Library Staff.



## Collection of the books in the Library

1,858 responses



## Cleanliness and maintenance of the college premises



#### Greenery in the College Campus

1,858 responses



#### Student Teacher Interaction.



#### College Website

1,858 responses



## Functioning of Grievance Redressal Committee



#### Functioning of Discipline Committee

1,858 responses



## Girls Common room (only for female students)

1,129 responses



#### First aid facility

1,858 responses



## Drinking water facility



## Overall rating of the College