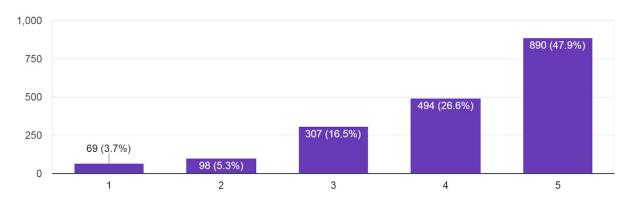

# **Analysis of Students Feedback Survey Responses**

#### Gender

1,848 responses



#### Infrastructure of the College



## Support and assistance of the College Office Staff

1,858 responses



## Support and assistance of the Laboratory Staff



# Completion of Syllabi in time

1,858 responses



## Support and assistance of the Library Staff.



## Collection of the books in the Library

1,858 responses



## Cleanliness and maintenance of the college premises



#### Greenery in the College Campus

1,858 responses



#### Student Teacher Interaction.



#### College Website

1,858 responses



## Functioning of Grievance Redressal Committee



#### Functioning of Discipline Committee

1,858 responses



## Girls Common room (only for female students)

1,129 responses



#### First aid facility

1,858 responses



## Drinking water facility



## Overall rating of the College